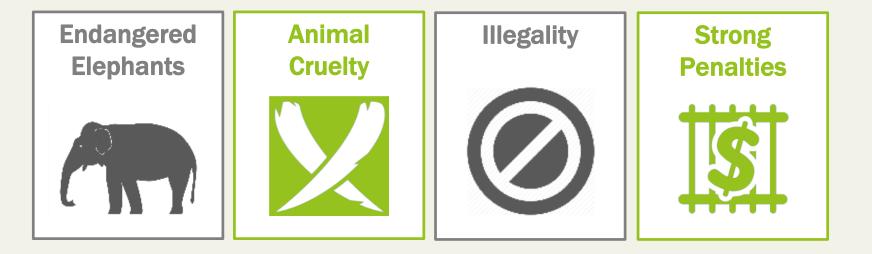

#### **Segmentation Analysis**



#### **Ivory Purchase Index**



#### **Maximum Differentiation Scaling**



## Ivory Purchase Index: By City







## Who: Segmentation

Not likely to recommend ivory purchase after ban





## Who: Consumer Segments

#### Diehard Buyers (19%)

- Most inclined to purchase elephant ivory even after the ban is implemented
- and will most drive future ivory demand

#### **Rejectors (50%)**

٠

50

Reject the idea of purchasing ivory in the future

#### **Ban Influenced Citizens (31%)**

- 7 in 10 have purchased ivory in the past, demonstrate a desire to purchase ivory in the future, but none after the ban is implemented
- Strongly influenced by any law enforcement and strong penalties for purchasing ivory



Why:

## **Drivers**

## and

## Deterrents







## Why not: Awareness of regulations

#### Awareness of current/upcoming regulations





## Who and What: Messaging & Segmentation



#### 1<sup>st</sup> Preferred message: Conservation-related



34% Layer 2

32% Layer 3

27%



#### 2<sup>nd</sup> Preferred message: Legal/Ban-related





## Who and What: Messaging & Segmentation

## **Diehard Buyers** (19%)

- Most persistent buyers
- Intend to purchase ivory after the ban is implemented
- Layer 3 cities
- Driven by the social dimensions of ivory

#### Rejecters (50%)

- Most concerned about the environmental consequences of purchasing ivory
- 7 in 10 willing to convince others to stop purchase ivory in the future

## **Ban Influenced Citizens (31%)**

- Low awareness
- Before hearing of the ban:
  8 in 10 likely to buy
- After hea