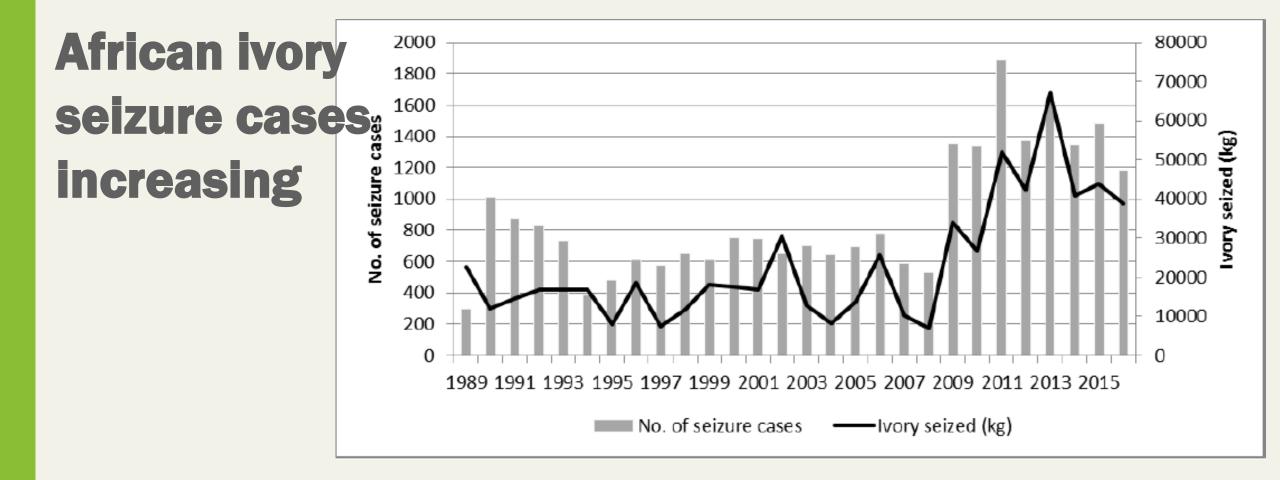

### **The Dim Future of African Elephants**

Estimated number of elephants (in 2012)

Large scale\* ivory seizures (in tonnes)

Eight countries accused of passivity over the fate of elephants:

AFP

Growing demand in Asia, particularly China