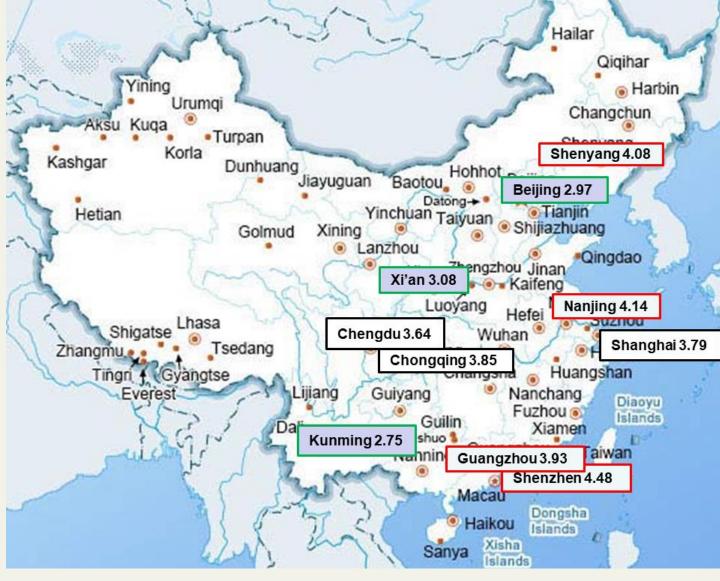

RIES WITH THE MOST IVORY SEIZED, 1989 - 2011

Total weight of seizures in pounds by market





## Carving: traditional driver of demand





**Tourism** and gifting: modern drivers of demand





## Game Changer: China's lvory trade ban





## WWF High Impact Initiative

# Estimated African Elephant Population

**Population trend** 

- ---- Population trend with intervention
  - **Population trend without intervention**

#### **Closing down Asia's ivory markets**

**African Elephant Population** 





## Quickest and Biggest Impact Interventions

## RESEARCH to the RESCUE

Who to target Where and with What messages?



## Analysis deployed



#### **Segmentation Analysis**



#### **Ivory Purchase Index**



#### **Maximum Differentiation Scaling**



## Ivory Purchase Index: By City







## Who: Segmentation

Not likely to recommend ivory purchase after ban





## Who: Consumer Segments

#### Diehard Buyers (19%)

- Most inclined to purchase elephant ivory even after the ban is implemented
- and will most drive future ivory demand

#### **Rejectors (50%)**

٠

50

Reject the idea of purchasing ivory in the future

#### **Ban Influenced Citizens (31%)**

- 7 in 10 have purchased ivory in the past, demonstrate a desire to purchase ivory in the future, but none after the ban is implemented
- Strongly influenced by any law enforcement and strong penalties for purchasing ivory



Why:

## **Drivers**

## and

## Deterrents







## Why not: Awareness of regulations

#### Awareness of current/upcoming regulations





## Who and What: Messaging & Segmentation



#### 1<sup