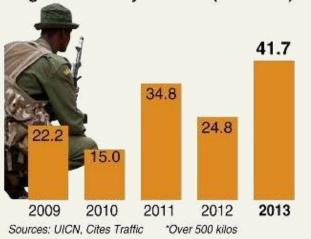

### **The Dim Future of African Elephants**

Estimated number of elephants (in 2012)

Large scale\* ivory seizures (in tonnes)

Eight countries accused of passivity over the fate of elephants:

AFP

Growing demand in Asia, particularly China