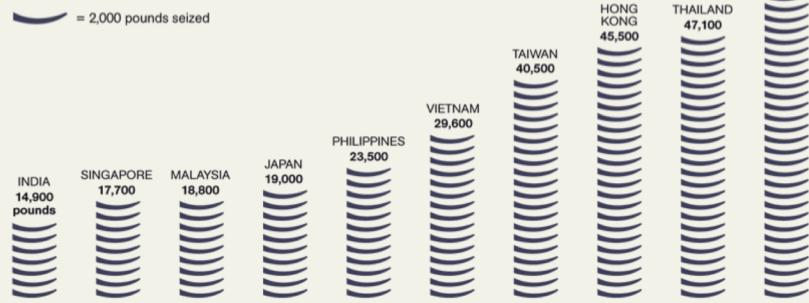

#### TEN ASIAN COUNTRIES WITH THE MOST IVORY SEIZED, 1989 - 2011

Total weight of seizures in pounds by market