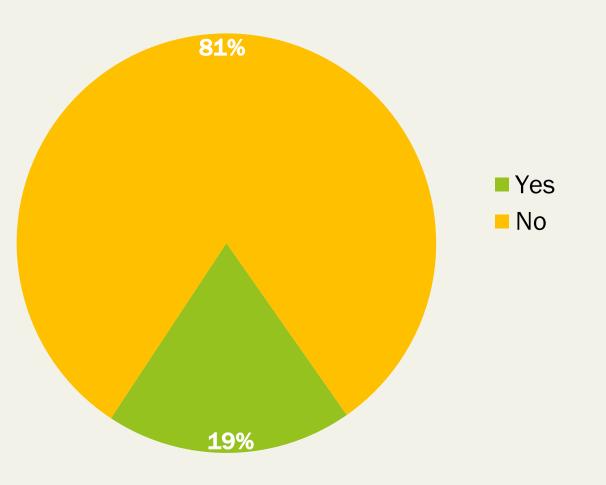

#### Diehard Buyers (19%)

- Most inclined to purchase elephant ivory even after the ban is implemented
- and will most drive future ivory demand

#### **Rejectors (50%)**

٠

50

Reject the idea of purchasing ivory in the future