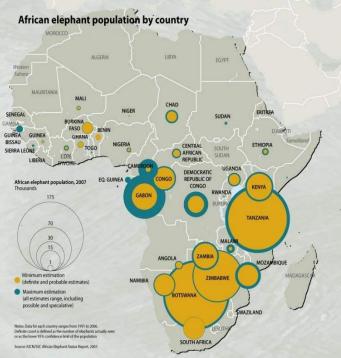

# Estimated African Elephant Population

**Population trend** 

- ---- Population trend with intervention
  - **Population trend without intervention**

#### **Closing down Asia's ivory markets**

**African Elephant Population** 