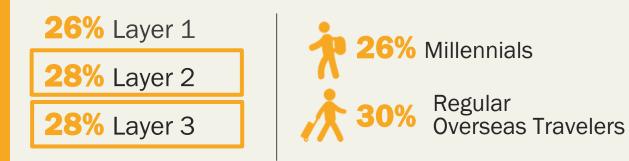

#### 1<sup>st</sup> Preferred message: Conservation-related

34% Layer 2

32% Layer 3

27%

#### 2<sup>nd</sup> Preferred message: Legal/Ban-related