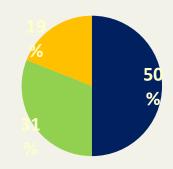

## Who: Consumer Segments

#### Diehard Buyers (19%)

- Most inclined to purchase elephant ivory even after the ban is implemented
- and will most drive future ivory demand

#### **Rejectors (50%)**

٠

50

Reject the idea of purchasing ivory in the future

#### **Ban Influenced Citizens (31%)**

- 7 in 10 have purchased ivory in the past, demonstrate a desire to purchase ivory in the future, but none after the ban is implemented
- Strongly influenced by any law enforcement and strong penalties for purchasing ivory