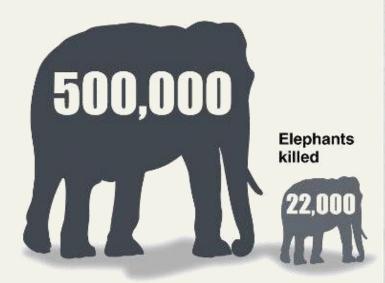

# Research to the Rescue

LI Chenyang Senior Project Manager TRAFFIC/WWF

+20,000 elephants poached per year