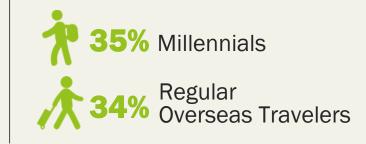

ho: Consumer Segments

#### Diehard Buyers (19%)

- Most inclined to purchase elephant ivory even after the ban is implemented
- and will most drive future ivory demand

#### **Rejectors (50%)**

٠

50

Reject the idea of purchasing ivory in the future

#### **Ban Influenced Citizens (31%)**

- 7 in 10 have purchased ivory in the past, demonstrate a desire to purchase ivory in the future, but none after the ban is implemented
- Strongly influenced by any law enforcement and strong penalties for purchasing ivory



Why:

## **Drivers**

## and

## Deterrents







## Why not: Awareness of regulations

#### Awareness of current/upcoming regulations





## Who and What: Messaging & Segmentation



#### 1<sup>st</sup> Preferred message: Conservation-related



34% Layer 2

32% Layer 3

27%



#### 2<sup>nd</sup> Preferred message: Legal/Ban-related





## Who and What: Messaging & Segmentation

## **Diehard Buyers** (19%)

- Most persistent buyers
- Intend to purchase ivory after the ban is implemented
- Layer 3 cities
- Driven by the social dimensions of ivory

#### Rejecters (50%)

- Most concerned about the environmental consequences of purchasing ivory
- 7 in 10 willing to convince others to stop purchase ivory in the future

## **Ban Influenced Citizens (31%)**

- Low awareness
- Before hearing of the ban:
  8 in 10 likely to buy
- After hearing of the ban: all reconsider.
- Strongly influenced by regulations

Show that purchasing ivory is socially undesirable and reflects badly on them Leverage potential role as advocates against ivory purchase Raise awareness of the i