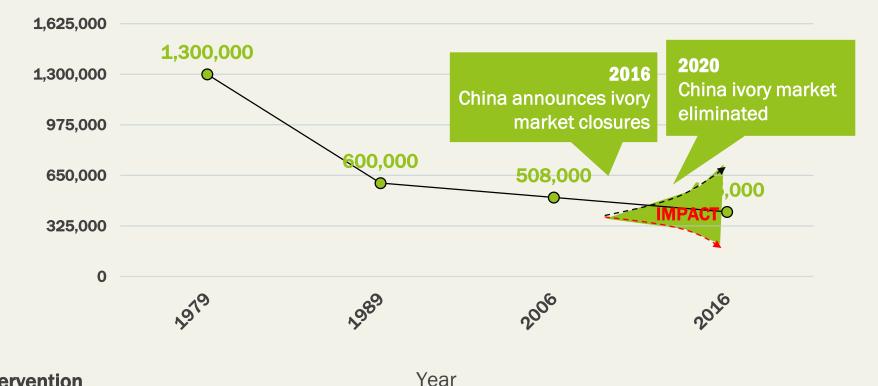

# Estimated African Elephant Population

**Population trend** 

- ---- Population trend with intervention
  - **Population trend without intervention**

#### **Closing down Asia's ivory markets**

**African Elephant Population** 