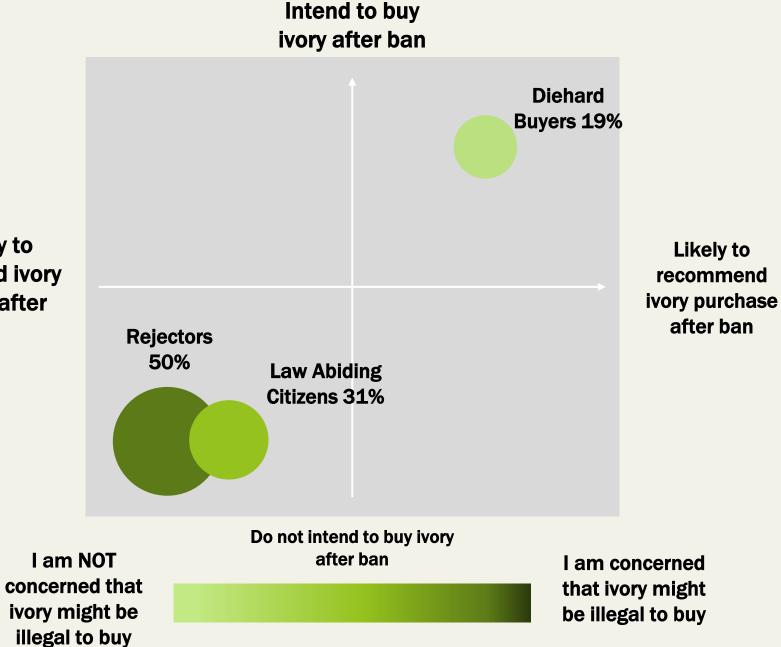

## Who: Consumer Segments

#### Diehard Buyers (19%)

- Most inclined to purchase elephant ivory even after the ban is implemented
- and will most drive future ivory demand

#### **Rejectors (50%)**

٠

50

Reject the idea of purchasing ivory in the future

#### **Ban Influenced Citizens (31%)**

- 7 in 10 have purchased ivory in the past, demonstrate a desire to purchase ivory in the future, but none after the ban is implemented
- Strongly influenced by any law enforcement and strong penalties for purchasing ivory