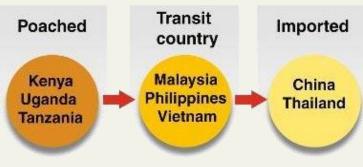

#### TEN ASIAN COUNTRIES WITH THE MOST IVORY SEIZED, 1989 - 2011

Total weight of seizures in pounds by market